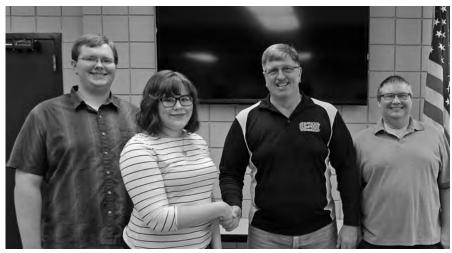

### Annual Essay Competitive Award

United Steelworkers Local 1010 awarded four \$1,000.00 essay awards for use at any college, university or technical school in the United States of America on the basis of a 500 word written essay competition.

President Steve Wagner congratulating Maya Seifert and her family on her award.

President Steve Wagner congratulating Lily Wall and her family on her award.

President Steve Wagner congratulating Alexis Switzer and her family on her award.