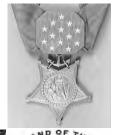

### USW Local 1010 Member Emilio Albert De La Garza June 23, 1949 - April 11, 1970

Medal of Honor Citation EMILIO A DE LA GARZA

Lance Corporal, U.S. Marine CorpsCompany E, 2d Battalion, 1st Marines, 1st Marine Division.

Place and Date: Near Da Nang, Republic of Vietnam, 11 April 1970.

Entered Service at: Chicago, IL. Born :23 June 1949, East Chicago, Ind.

For conspicuous gallantry and intrepidity at the risk of his life above and beyond the call of duty while serving as a machine gunner with Company E. Returning with his squad from a night ambush operation, L/Cpl. De La Garza joined his platoon commander and another marine in searching for two enemy soldiers who had been observed fleeing for cover toward a small pond. Moments later, he located one of the enemy soldiers hiding among the reeds and brush. As the three marines attempted to remove the resisting soldier from the pond, L/Cpl. De La Garza observed him pull the pin on a grenade. Shouting a warning, L/Cpl. De La Garza placed himself between the other two marines and the ensuing blast from the grenade, thereby saving the lives of his comrades at the sacrifice of his life. By his prompt and decisive action, and his great personal valor in the face of almost certain death, L/Cpl. De La Garza upheld and further enhanced the finest traditions of the Marine Corps and the U.S. Naval Service.