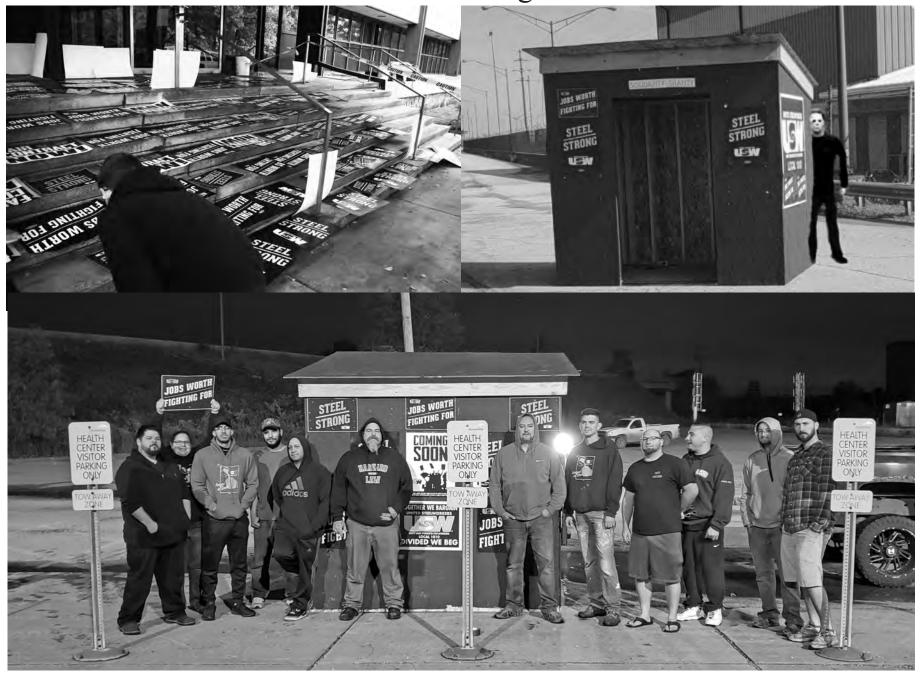

| 18                                                       | 19       | 20                                                    | 21                                                     | 22              | 23       |                                                                         |
| 24                                                                                                | 25                                                       | 26       | 27                                                    | Thanksgiving Day Paid Holiday                          | 29 Paid Holiday | 30       | Visit Local<br>1010's web<br>site at<br>usw1010.org                     |

Steelworkers Deliver Message to ArcelorMittal





# December 2019

| Sunday | Monday                                                                          | Tuesday                       | Wednesday                                                                                       | Thursday                                                        | Friday  | Saturday                              | Notes                                                                   |
|--------|---------------------------------------------------------------------------------|-------------------------------|-------------------------------------------------------------------------------------------------|-----------------------------------------------------------------|---------|---------------------------------------|----------------------------