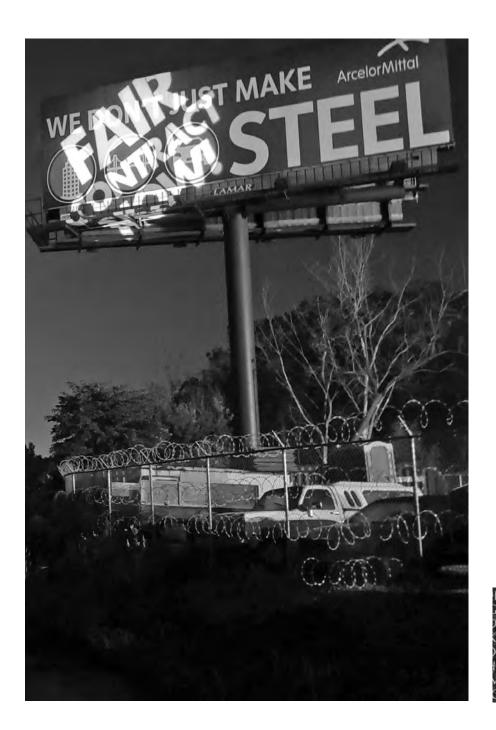

7     | 18                                                                                           | 19      | 20                                                                                        | 21                                                                                               | 22     | 23       |                                                                         |
| 24 31  | 25 Pay Day                                                                                   | 26      | 27                                                                                        | 28                                                                                               | 29     | 30       | Visit Local<br>1010's web<br>site at<br>usw1010.org                     |



### USW Local 1010 Member Emilio Albert De La Garza June 23, 1949 - April 11, 1970

Medal of Honor Citation EMILIO A DE LA GARZA

Lance Corporal, U.S. Marine CorpsCompany E, 2d Battalion, 1st Marines, 1st Marine Division.

Place and Date: Near Da Nang, Republic of Vietnam, 11 April 1970.

Entered Service at: Chicago, IL. Born :23 June 1949, East Chicago, Ind.

For conspicuous gallantry and intrepidity at the risk of his life above and beyond the call of duty while serving as a machine gunner with Company E. Returning with his squad from a night ambush operation, L/Cpl. De La Garza joined his platoon commander and another marine in searching for two enemy soldiers who had been observed fleeing for cover toward a small pond. Moments later, he located one of the enemy soldiers hiding among