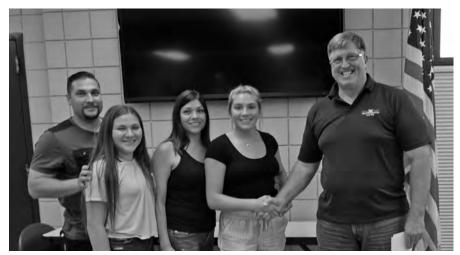

### Annual Essay Competitive Award

United Steelworkers Local 1010 awarded four \$1,000.00 essay awards for use at any college, university or technical school in the United States of America on the basis of a 500 word written essay competition.

President Steve Wagner congratulating Maya Seifert and her family on her award.

President Steve Wagner congratulating Lily Wall and her family on her award.

President Steve Wagner congratulating Alexis Switzer and her family on her award.