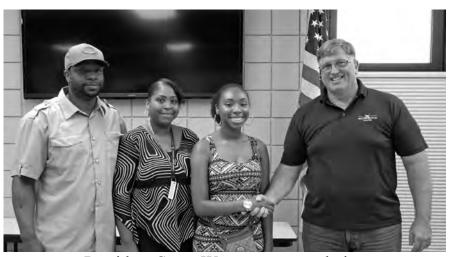

### Annual Essay Competitive Award

United Steelworkers Local 1010 awarded four \$1,000.00 essay awards for use at any college, university or technical school in the United States of America on the basis of a 500 word written essay competition.

President Steve Wagner congratulating Khalia Williams and her family on her award.